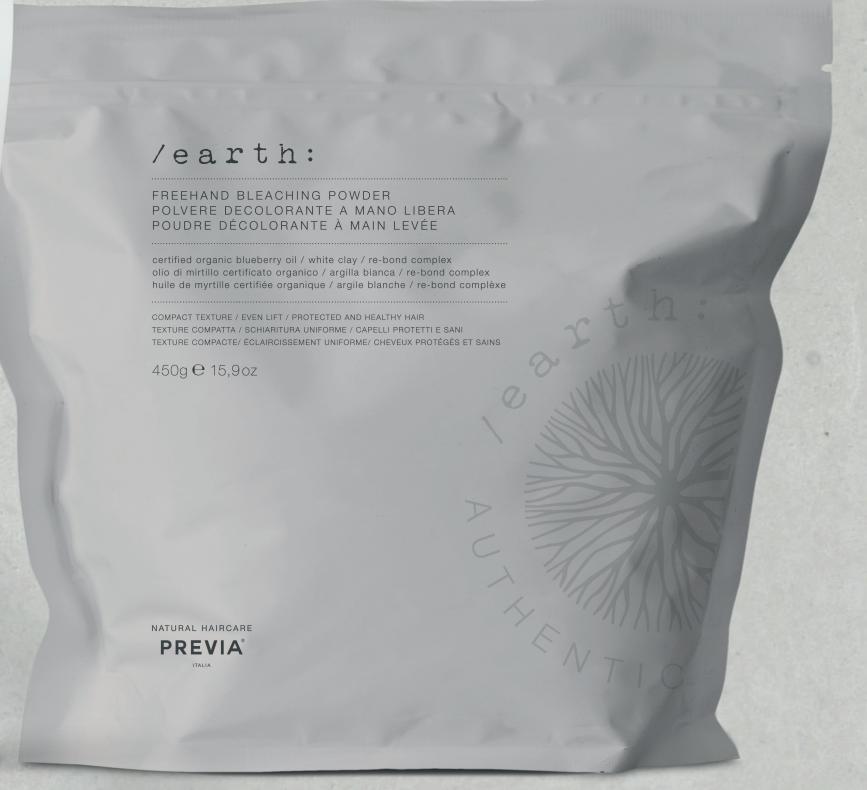

### FREEHAND BLEACHING POWDER

# WHITE POWDER BLEACH FOR FREE-HAND APPLICATIONS

#### **EVEN LIFT**

Acts progressively up to 7 levels

#### **COMPACT TEXTURE**

ensure perfect control in the application

### PROTECTED AND HEALTHY HAIR

protects and strengthens the hair fiber while lifting leaving the hair healthy